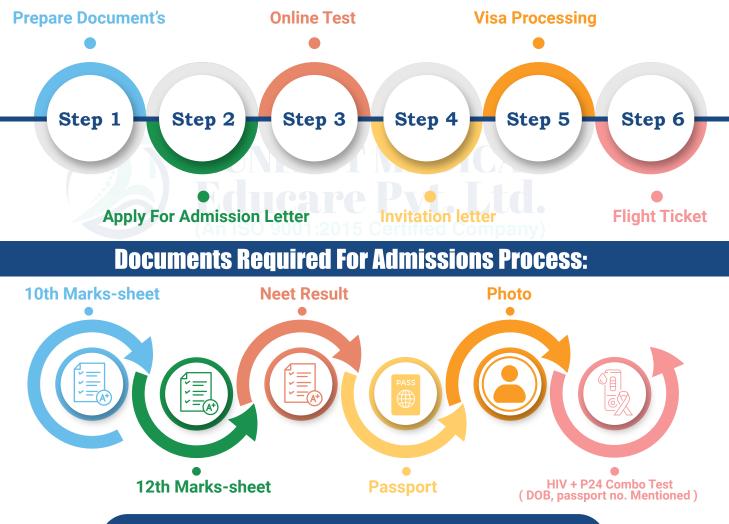

lection of scientific publications in medicine and healthcare.
- $\checkmark$  There is no entrance exam for admission to this university and no donation required.

#### Eligibility Criteria For Study MBBS at First Moscow State Medical University

Students must fulfill the below mentioned eligibility criteria to make sure that they are eligible to take admission to First Moscow State Medical University, Russia:

- ✓ Applicants age should 17 years before the 31st December of the year of the admission process.
- $\checkmark$  Applicants must complete a 10+2 examination from the recognized university.
- ✓ Aggregate should be 50% in PCB for open candidates & 40% for reserved candidates.
- ✓ Student's Must be NEET Qualified.

### **Admission Process For First Moscow State Medical University**



#### Why Choose Us For Your Admission Process ?

- ✓ We are Registered in Ministry of Corporate Affairs, Indian Govt.
- $\checkmark$  We are an ISO (ISO 9001-2015) Certified Company.
- ✓ We Are Successfully Celebrating 4th Year of Our Company.
- ✓ Over 500+ Students Successfully Counselled.
- $\checkmark$  We are the official Representative of University.
- $\checkmark$  We are Working for more than 10+ Country & 100+ University.
- ✓ We are Winner of "India 5000 Startup Awards-2020".
- $\checkmark$  We are Winner of "Education Icon Award-2021".

**()**+91-9708156767

Info@runfastedu.com

www.runfastedu.com